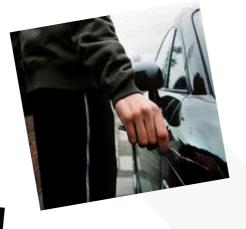

## **Word Match**

Join the anti social behaviour pictures to the right words.

Criminal Damage

Graffiti