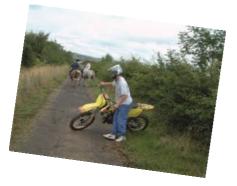

## **Word Match**

Join the anti social behaviour pictures to the right words.

Criminal Damage

Graffiti