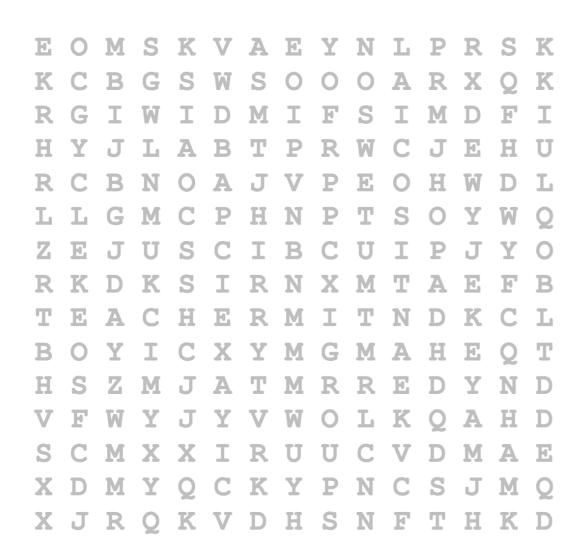

#### Word search

Find these nine words in the word search.







## **Anti-social behaviour**



| Wha   | t c | lo        | у   | οι         | ı t | th | in | k | а  | n    | ti  | -5 | 0   | C | ia       | ı          | b  | e | ha | a١ | /ic  | οι  | ır | įs  | ?  | ,   |    |     |      |    |     |     |         |   |    |    |    |    |            |     |   |   |   |   |     |   |   |   |
|-------|-----|-----------|-----|------------|-----|----|----|---|----|------|-----|----|-----|---|----------|------------|----|---|----|----|------|-----|----|-----|----|-----|----|-----|------|----|-----|-----|---------|---|----|----|----|----|------------|-----|---|---|---|---|-----|---|---|---|
|       |     | •         | 0   |            | 0   | 0  | 0  | • | •  | •    | •   | •  | •   | 0 | •        | 0          | 0  | 0 | •  | •  | •    | •   | •  | •