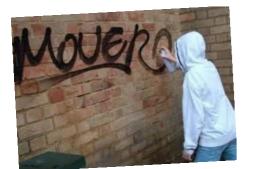

## **Word Match**

Join the anti social behaviour pictures to the right words.

Criminal Damage

Graffiti