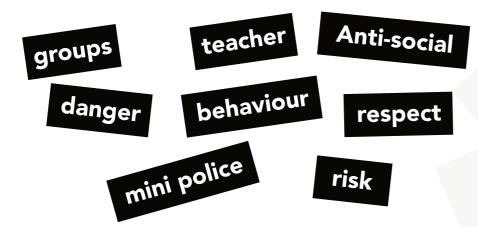

# Activity 4

Fill the gaps
Complete this page by using the words listed below.

| In the Mini Police, we learned about                                                                                                                                                     |
|------------------------------------------------------------------------------------------------------------------------------------------------------------------------------------------|
| I know the importance of not being Anti Social and people's property.                                                                                                                    |
| As a member of the, it is my job to teach others about the of Anti Social Behaviour and the of being caught I now know that it someone is showing Anti Social in school I should tell my |
|                                                                                                                                                                                          |
| If I go out on the street, I should avoid being in groups of people to reduce the chance of being Anti Social.                                                                           |
| I want to keep my school safe so I know I should others about Anti Social Behaviour.                                                                                                     |